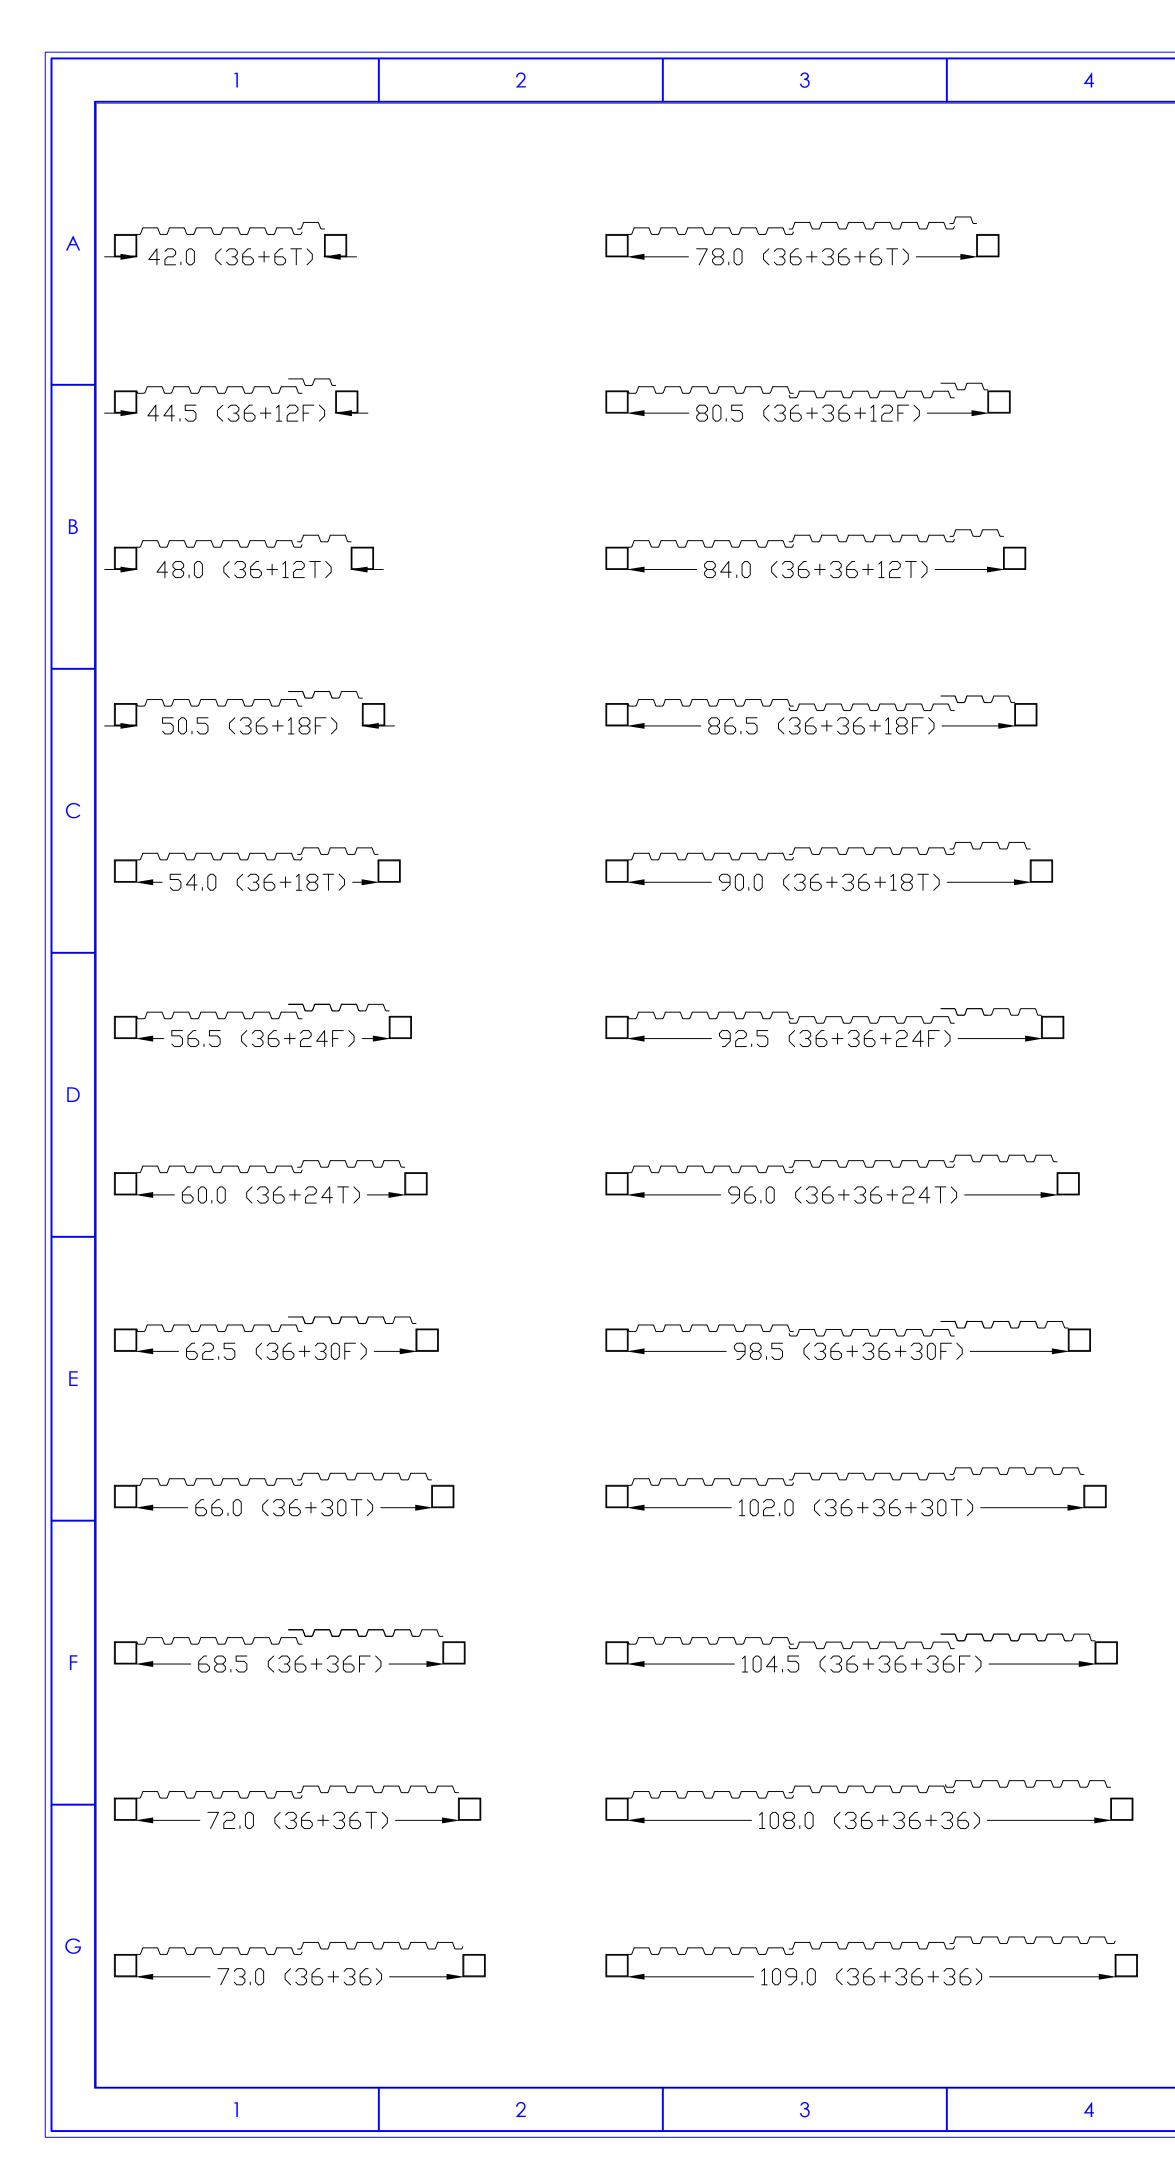

| <br>5      | 6                                        | 7            | 8             | 0                                      | 10             |                                                                                                                                                                                                                                                                                                          |   |
|------------|------------------------------------------|--------------|---------------|----------------------------------------|----------------|----------------------------------------------------------------------------------------------------------------------------------------------------------------------------------------------------------------------------------------------------------------------------------------------------------|---|
|            | ,<br>,,,,,,,,,,,,,,,,,,,,,,,,,,,,,,,,,,, | ,            | 0<br>         |                                        |                | SUMMIT<br>METAL PRODUCTS, INC.<br>TEL (630)879-7008                                                                                                                                                                                                                                                      | A |
|            | 5+36+36+6T)                              |              | □             |                                        |                | FASTENING DETAIL         36W FASTEN AT EACH SUPPORT         30W FASTEN AT EACH SUPPORT         24W FASTEN AT EACH SUPPORT         12W FASTEN AT EACH SUPPORT         12W FASTEN AT EACH SUPPORT         6W FASTEN AT EACH SUPPORT                                                                        |   |
|            | 5+36+36+12F)                             |              | □152.5 (3<br> |                                        |                | 36 (STANDARD)<br>36T (STANDARD)<br>36F (STANDARD)<br>30 (SPECIAL)<br>30T (SPECIAL)<br>30F (SPECIAL)                                                                                                                                                                                                      | В |
|            |                                          |              |               |                                        |                | 24 (SPECIAL)<br>24 (SPECIAL)<br>24T (SPECIAL)<br>24F (SPECIAL)<br>24F (SPECIAL)<br>377777<br>18T (STANDARD)<br>377777<br>18F (STANDARD)                                                                                                                                                                  |   |
|            |                                          |              | L             |                                        |                | <ul> <li>12T (STANDARD)</li> <li>12F (STANDARD)</li> <li>6T (STANDARD)</li> <li>6F (STANDARD)</li> <li>6F (STANDARD)</li> <li>12FF (SPECIAL)</li> </ul>                                                                                                                                                  | С |
| LI126.0 (3 | 36+36+36+18T)                            | <b>₽</b> L_J | LI162.0       | (36+36+36+36+18T)—                     |                | SIDE LAP<br>PLEASE NOTE DECK<br>PROFILES DETAILED<br>WITHIN THE DRAWING                                                                                                                                                                                                                                  |   |
|            | ~~~~~~~~~~~~~~~~~~~~~~~~~~~~~~~~~~~~~~   |              |               |                                        |                | OVERLAP                                                                                                                                                                                                                                                                                                  | D |
| LI132.0 (  | (36+36+36+24T)                           |              | LI168.0       | (36+36+36+36+24T)-                     |                | END LAP<br>2" MIN 2" MIN                                                                                                                                                                                                                                                                                 |   |
|            |                                          |              |               |                                        |                | END LAPS OCCUR<br>AT SUPPORTS;<br>NOT DETAILED<br>WITHIN DRAWING                                                                                                                                                                                                                                         | Е |
|            | ~~~~~~~~~~~~~~~~~~~~~~~~~~~~~~~~~~~~~~   |              | 1, 1,         |                                        |                | THIS DRAWING IS PROVIDED FOR THE<br>PURPOSE OF CREATING A DECK LAYOUT<br>OF THE FLOORING SYSTEM. SUMMIT IS<br>GENERALLY NOT INVOLVED IN THE<br>COMPLETE DESIGN AND IMPLEMENTATION<br>OF THE END USER'S STORAGE SYSTEM AND<br>THEREFORE NOT FULLY AWARE OF THE<br>PROJECT SCORE. IT IS THE RESPONSIBILITY |   |
|            | ~~~~~~~~~~~~~~~~~~~~~~~~~~~~~~~~~~~~~~   |              | L176          |                                        |                | PROJECT SCOPE. IT IS THE RESPONSIBILITY<br>OF THE CUSTOMER NOTED BELOW TO<br>CONFIRM THAT ALL OF THE INFORMATION<br>DETAILED IS ACCURATE. SUMMIT SHALL<br>NOT BE RESPONSIBLE FOR ANY ERRORS,<br>OMISSIONS, AND/OR DAMAGES RESULTING<br>FROM THE USE OF THIS DRAWING.                                     | F |
| LJ144,     | .0 (36+36+36+36)                         |              | LL18          | 0.0 (36+36+36+36+36)                   | ) <b>_</b> L_J | THIS DRAWING IS CONFIDENTIAL AND THE<br>PROPERTY OF SUMMIT METAL PRODUCTS.<br>ALL INFORMATION CONTAINED HEREIN<br>SHALL NOT BE COPIED OR DISCLOSED TO<br>ANY OUTSIDE PARTIES WITHOUT EXPRESS<br>WRITTEN PERMISSION FROM SUMMIT.                                                                          |   |
| L145       | ~~~~~~~~~~~~~~~~~~~~~~~~~~~~~~~~~~~~~~   |              | L18           | ,,,,,,,,,,,,,,,,,,,,,,,,,,,,,,,,,,,,,, |                | SAMPLE DECK COVERAGES<br>FOR AISLEWAYS<br>CUSTOMER:<br>DRAWING IDENTIFICATION:<br>DECK TEMPLATES<br>PROJECT NUMBER:<br>DATE:<br>2/16/2016<br>1 OF 1                                                                                                                                                      | G |
| <br>5      | 6                                        | 7            | 8             | 9                                      | 10             |                                                                                                                                                                                                                                                                                                          |   |

| 120,0 (36+36+36+12T) |
|----------------------|
|                      |

| 5               | 6                                                | 7 | 8              | 9                                      | 10                |                                                                                                                                                                                                                                                                                                                                                                                                                                                                                                                                                                                                                                                                                                                                                                                                                                                                                                                                                                                                                                                                                                                                                                                                                                                                                                                                                                                                                                                                                                                                                                                                                                                                                                                                                                                                                                                                                                                                                                                                                                                                                                                                                                                                                                                                                                                                                                                                                                                                                                                                                                                                                                                                                                                   |
|-----------------|--------------------------------------------------|---|----------------|----------------------------------------|-------------------|-------------------------------------------------------------------------------------------------------------------------------------------------------------------------------------------------------------------------------------------------------------------------------------------------------------------------------------------------------------------------------------------------------------------------------------------------------------------------------------------------------------------------------------------------------------------------------------------------------------------------------------------------------------------------------------------------------------------------------------------------------------------------------------------------------------------------------------------------------------------------------------------------------------------------------------------------------------------------------------------------------------------------------------------------------------------------------------------------------------------------------------------------------------------------------------------------------------------------------------------------------------------------------------------------------------------------------------------------------------------------------------------------------------------------------------------------------------------------------------------------------------------------------------------------------------------------------------------------------------------------------------------------------------------------------------------------------------------------------------------------------------------------------------------------------------------------------------------------------------------------------------------------------------------------------------------------------------------------------------------------------------------------------------------------------------------------------------------------------------------------------------------------------------------------------------------------------------------------------------------------------------------------------------------------------------------------------------------------------------------------------------------------------------------------------------------------------------------------------------------------------------------------------------------------------------------------------------------------------------------------------------------------------------------------------------------------------------------|
|                 | ∽∽∽~~~~~~~~~~~~~~~~~~~~~~~~~~~~~~~~~~            |   |                | ~~~~~~~~~~~~~~~~~~~~~~~~~~~~~~~~~~~~~~ |                   | SUMPLIES INC.<br>TEL (630)879-7008                                                                                                                                                                                                                                                                                                                                                                                                                                                                                                                                                                                                                                                                                                                                                                                                                                                                                                                                                                                                                                                                                                                                                                                                                                                                                                                                                                                                                                                                                                                                                                                                                                                                                                                                                                                                                                                                                                                                                                                                                                                                                                                                                                                                                                                                                                                                                                                                                                                                                                                                                                                                                                                                                |
| □<br>□116.5 (36 | ~~~~~~~~~~~~~~~~~~~~~~~~~~~~~~~~~~~~~            |   | <b>—</b> 152.5 |                                        |                   | 36W FASTEN AT EACH SUPPORT<br>30W FASTEN AT EACH SUPPORT<br>24W FASTEN AT EACH SUPPORT<br>18W FASTEN AT EACH SUPPORT<br>12W FASTEN AT EACH SUPPORT<br>36 (STANDARD)<br>36T (STANDARD)<br>36F (STANDARD)                                                                                                                                                                                                                                                                                                                                                                                                                                                                                                                                                                                                                                                                                                                                                                                                                                                                                                                                                                                                                                                                                                                                                                                                                                                                                                                                                                                                                                                                                                                                                                                                                                                                                                                                                                                                                                                                                                                                                                                                                                                                                                                                                                                                                                                                                                                                                                                                                                                                                                           |
| ☐ <u> </u>      | ~~~~~~~~~~~~~~~~~~~~~~~~~~~~~~~~~~~~~~           |   | <b>□</b> 156.0 | ~~~~~~~~~~~~~~~~~~~~~~~~~~~~~~~~~~~~~~ |                   | 30 (SPECIAL)         307         307         307         307         307         307         307         307         307         307         307         307         307         307         307         307         307         307         307         307         307         307         307         307         307         307         307         307         307         307         307         247         307         247         307         247         307         247         307         247         307         307         307         307         307         307         307         307         307         307         307         307                                                                                                                                                                                                                                                                                                                                                                                                                                                                                                                                                                                                                                                                                                                                                                                                                                                                                                                                                                                                                                                                                                                                                                                                                                                                                                                                                                                                                                                                                                                                                                                                                                                                                                                                                                                                                                                                                                                                                                                                                                                      |
|                 | ~~~~~~~~~~~~~~~~~~~~~~~~~~~~~~~~~~~~~~           |   |                |                                        |                   | <pre> 18T (STANDARD) 18F (STANDARD) 12T (STANDARD) 12F (STANDARD)</pre>                                                                                                                                                                                                                                                                                                                                                                                                                                                                                                                                                                                                                                                                                                                                                                                                                                                                                                                                                                                                                                                                                                                                                                                                                                                                                                                                                                                                                                                                                                                                                                                                                                                                                                                                                                                                                                                                                                                                                                                                                                                                                                                                                                                                                                                                                                                                                                                                                                                                                                                                                                                                                                           |
| LL126.0 ((      | ~~~~~~~~~~~~~~~~~~~~~~~~~~~~~~~~~~~~~            |   | LI162.0        | ~~~~~~~~~~~~~~~~~~~~~~~~~~~~~~~~~~~~~~ |                   | I2FF (SPECIAL)         SIDE LAP         PLEASE NOTE DECK         PROFILES DETAILED         WITHIN THE DRAWING                                                                                                                                                                                                                                                                                                                                                                                                                                                                                                                                                                                                                                                                                                                                                                                                                                                                                                                                                                                                                                                                                                                                                                                                                                                                                                                                                                                                                                                                                                                                                                                                                                                                                                                                                                                                                                                                                                                                                                                                                                                                                                                                                                                                                                                                                                                                                                                                                                                                                                                                                                                                     |
|                 | ~~~~~~~~~~~~~~~~~~~~~~~~~~~~~~~~~~~~~~           |   |                | ~~~~~~~~~~~~~~~~~~~~~~~~~~~~~~~~~~~~~~ |                   | OVERLAP                                                                                                                                                                                                                                                                                                                                                                                                                                                                                                                                                                                                                                                                                                                                                                                                                                                                                                                                                                                                                                                                                                                                                                                                                                                                                                                                                                                                                                                                                                                                                                                                                                                                                                                                                                                                                                                                                                                                                                                                                                                                                                                                                                                                                                                                                                                                                                                                                                                                                                                                                                                                                                                                                                           |
| LI132.0 (       | 36+36+36+24T)<br>~~~~~~~~~~~~~~~~~~~~~~~~~~~~~~~ |   | LL_<br>168,    | 0 (36+36+36+36+24T)<br>                |                   | 2" MIN 2" MIN                                                                                                                                                                                                                                                                                                                                                                                                                                                                                                                                                                                                                                                                                                                                                                                                                                                                                                                                                                                                                                                                                                                                                                                                                                                                                                                                                                                                                                                                                                                                                                                                                                                                                                                                                                                                                                                                                                                                                                                                                                                                                                                                                                                                                                                                                                                                                                                                                                                                                                                                                                                                                                                                                                     |
|                 | √√√√√√√√√√√√√√√√√√√√√√√√√√√√√√√√√√√√√            |   |                |                                        |                   | END LAPS OCCUR<br>AT SUPPORTS;<br>NOT DETAILED<br>WITHIN DRAWING<br>THIS DRAWING IS PROVIDED FOR THE<br>PURPOSE OF CREATING A DECK LAYOUT<br>OF THE FLOORING SYSTEM. SUMMIT IS                                                                                                                                                                                                                                                                                                                                                                                                                                                                                                                                                                                                                                                                                                                                                                                                                                                                                                                                                                                                                                                                                                                                                                                                                                                                                                                                                                                                                                                                                                                                                                                                                                                                                                                                                                                                                                                                                                                                                                                                                                                                                                                                                                                                                                                                                                                                                                                                                                                                                                                                    |
| ☐140,5          | ~~~~~~~~~~~~~~~~~~~~~~~~~~~~~~~~~~~~~~           |   | ☐17            | <br>6,5 (36+36+36+36+36F               | ·)                | GENERALLY NOT INVOLVED IN THE<br>COMPLETE DESIGN AND IMPLEMENTATION<br>OF THE END USER'S STORAGE SYSTEM AND<br>THEREFORE NOT FULLY AWARE OF THE<br>PROJECT SCOPE. IT IS THE RESPONSIBILITY<br>OF THE CUSTOMER NOTED BELOW TO<br>CONFIRM THAT ALL OF THE INFORMATION<br>DETAILED IS ACCURATE. SUMMIT SHALL<br>NOT BE RESPONSIBLE FOR ANY ERRORS,<br>OMISSIONS, AND/OR DAMAGES RESULTING<br>FROM THE USE OF THIS DRAWING.                                                                                                                                                                                                                                                                                                                                                                                                                                                                                                                                                                                                                                                                                                                                                                                                                                                                                                                                                                                                                                                                                                                                                                                                                                                                                                                                                                                                                                                                                                                                                                                                                                                                                                                                                                                                                                                                                                                                                                                                                                                                                                                                                                                                                                                                                           |
|                 | 0 (36+36+36+36)——                                |   |                | ~~~~~~~~~~~~~~~~~~~~~~~~~~~~~~~~~~~~~~ |                   | THIS DRAWING IS CONFIDENTIAL AND THE<br>PROPERTY OF SUMMIT METAL PRODUCTS.<br>ALL INFORMATION CONTAINED HEREIN<br>SHALL NOT BE COPIED OR DISCLOSED TO<br>ANY OUTSIDE PARTIES WITHOUT EXPRESS<br>WRITTEN PERMISSION FROM SUMMIT.                                                                                                                                                                                                                                                                                                                                                                                                                                                                                                                                                                                                                                                                                                                                                                                                                                                                                                                                                                                                                                                                                                                                                                                                                                                                                                                                                                                                                                                                                                                                                                                                                                                                                                                                                                                                                                                                                                                                                                                                                                                                                                                                                                                                                                                                                                                                                                                                                                                                                   |
| □145,           | 0 (36+36+36+36)                                  |   | 1              | ~~~~~~~~~~~~~~~~~~~~~~~~~~~~~~~~~~~~~~ | √-√-√-√-√-√-<br>) | TITLE:<br>SAMPLE DECK COVERAGES<br>FOR AISLEWAYS<br>CUSTOMER:<br>DRAWING IDENTIFICATION:<br>DECK TEMPLATES<br>PROJECT NUMBER:<br>DATE:<br>DATE:<br>DATE:<br>DATE:<br>DATE:<br>DATE:<br>DATE:<br>DATE:<br>DATE:<br>DATE:<br>DATE:<br>DATE:<br>DATE:<br>DATE:<br>DATE:<br>DATE:<br>DATE:<br>DATE:<br>DATE:<br>DATE:<br>DATE:<br>DATE:<br>DATE:<br>DATE:<br>DATE:<br>DATE:<br>DATE:<br>DATE:<br>DATE:<br>DATE:<br>DATE:<br>DATE:<br>DATE:<br>DATE:<br>DATE:<br>DATE:<br>DATE:<br>DATE:<br>DATE:<br>DATE:<br>DATE:<br>DATE:<br>DATE:<br>DATE:<br>DATE:<br>DATE:<br>DATE:<br>DATE:<br>DATE:<br>DATE:<br>DATE:<br>DATE:<br>DATE:<br>DATE:<br>DATE:<br>DATE:<br>DATE:<br>DATE:<br>DATE:<br>DATE:<br>DATE:<br>DATE:<br>DATE:<br>DATE:<br>DATE:<br>DATE:<br>DATE:<br>DATE:<br>DATE:<br>DATE:<br>DATE:<br>DATE:<br>DATE:<br>DATE:<br>DATE:<br>DATE:<br>DATE:<br>DATE:<br>DATE:<br>DATE:<br>DATE:<br>DATE:<br>DATE:<br>DATE:<br>DATE:<br>DATE:<br>DATE:<br>DATE:<br>DATE:<br>DATE:<br>DATE:<br>DATE:<br>DATE:<br>DATE:<br>DATE:<br>DATE:<br>DATE:<br>DATE:<br>DATE:<br>DATE:<br>DATE:<br>DATE:<br>DATE:<br>DATE:<br>DATE:<br>DATE:<br>DATE:<br>DATE:<br>DATE:<br>DATE:<br>DATE:<br>DATE:<br>DATE:<br>DATE:<br>DATE:<br>DATE:<br>DATE:<br>DATE:<br>DATE:<br>DATE:<br>DATE:<br>DATE:<br>DATE:<br>DATE:<br>DATE:<br>DATE:<br>DATE:<br>DATE:<br>DATE:<br>DATE:<br>DATE:<br>DATE:<br>DATE:<br>DATE:<br>DATE:<br>DATE:<br>DATE:<br>DATE:<br>DATE:<br>DATE:<br>DATE:<br>DATE:<br>DATE:<br>DATE:<br>DATE:<br>DATE:<br>DATE:<br>DATE:<br>DATE:<br>DATE:<br>DATE:<br>DATE:<br>DATE:<br>DATE:<br>DATE:<br>DATE:<br>DATE:<br>DATE:<br>DATE:<br>DATE:<br>DATE:<br>DATE:<br>DATE:<br>DATE:<br>DATE:<br>DATE:<br>DATE:<br>DATE:<br>DATE:<br>DATE:<br>DATE:<br>DATE:<br>DATE:<br>DATE:<br>DATE:<br>DATE:<br>DATE:<br>DATE:<br>DATE:<br>DATE:<br>DATE:<br>DATE:<br>DATE:<br>DATE:<br>DATE:<br>DATE:<br>DATE:<br>DATE:<br>DATE:<br>DATE:<br>DATE:<br>DATE:<br>DATE:<br>DATE:<br>DATE:<br>DATE:<br>DATE:<br>DATE:<br>DATE:<br>DATE:<br>DATE:<br>DATE:<br>DATE:<br>DATE:<br>DATE:<br>DATE:<br>DATE:<br>DATE:<br>DATE:<br>DATE:<br>DATE:<br>DATE:<br>DATE:<br>DATE:<br>DATE:<br>DATE:<br>DATE:<br>DATE:<br>DATE:<br>DATE:<br>DATE:<br>DATE:<br>DATE:<br>DATE:<br>DATE:<br>DATE:<br>DATE:<br>DATE:<br>DATE:<br>DATE:<br>DATE:<br>DATE:<br>DATE:<br>DATE:<br>DATE:<br>DATE:<br>DATE:<br>DATE:<br>DATE:<br>DATE:<br>DATE:<br>DATE:<br>DATE:<br>DATE:<br>DATE:<br>DATE:<br>DATE:<br>DATE:<br>DATE:<br>DATE:<br>DATE:<br>DATE:<br>DATE:<br>DATE:<br>DATE:<br>DATE:<br>DATE:<br>DATE:<br>DATE:<br>DATE:<br>DATE:<br>DATE:<br>DATE:<br>DATE:<br>DATE:<br>DATE:<br>DATE:<br>DATE:<br>DATE:<br>DATE:<br>DATE:<br>DATE:<br>DATE:<br>DATE:<br>DATE:<br>DATE: |
| <br>5           | 6                                                | 7 | 8              | 9                                      | 10                | 2/16/2016 1 OF 1                                                                                                                                                                                                                                                                                                                                                                                                                                                                                                                                                                                                                                                                                                                                                                                                                                                                                                                                                                                                                                                                                                                                                                                                                                                                                                                                                                                                                                                                                                                                                                                                                                                                                                                                                                                                                                                                                                                                                                                                                                                                                                                                                                                                                                                                                                                                                                                                                                                                                                                                                                                                                                                                                                  |